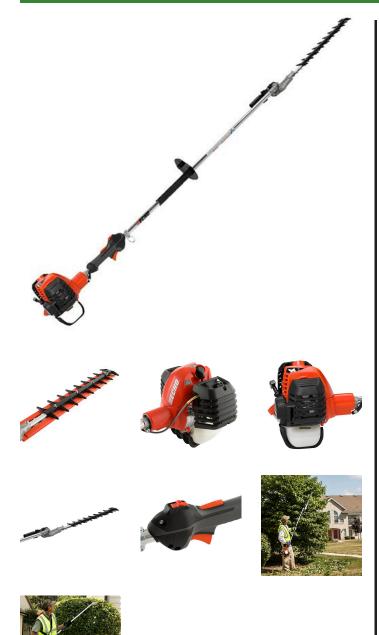

## Echo HCA2620 Articulating Hedge Trimmer - 25.4CC -- 59in Shaft

RECHCA2620

## Details

The Echo HCA-2620 Articulating Hedge Trimmer is the safe and easy way to trim and sculpt tall hedges. Features a professional grade 25.4cc, 2 stroke power boost engine with 4.6:1 gear reduction for high torque, an extra-long 59 in. shaft, a 135 degree articulating shaft with 15 degree increments, 21 in. double-reciprocating, double-sided RazorEdge blades with three sharpened edges on each tooth for a superb clean cut, making tops of hedges and behind hedges in tight spaces beautiful. The i-30 starting system reduces operator's effort by 30%. Large 20.6 oz fuel capacity, two stage air filtration system and tool-less access for in-field service. Vibration reducing engine mounts. Blade folds flat for easy storage. 25.4cc, 21 in. blade. 59in Shaft. Articulating.

Please note: This product is considered either bulky or otherwise restricted from shipment by air, and will only be shipped ground freight.

- 25.4cc Professional-Grade Two-Stroke Engine
- 51 in. Shaft with 7 in. Angle for Long Reach of Tall Hedges
- Offset Articulating Gear Case for Easy Cutting of Tops of Hedges or Hard-to-Reach Areas
- 21 in. Double-Sided, Double-Reciprocating RazorEdge Blades
- Head Articulates 135 degrees at 15 Degree Increments
- 4.6:1 Gear Reduction Provides High Torque for Superior Cutting Performance
- Easy Start-Ability Especially for Re-Starts in Hot, Dusty Climates
- Tool-less Access for Easy In-field Servicing
- Large 20.6 fl. oz. Fuel tank
- RazorEdge Blades Sharpened on 3 Cutting Sides Per Tooth
- Cushioned Front Handle for Operator Comfort

## **Specifications**

Manufacturer Echo Blade Length 21 in Carburetor Rotary

Engine Displacement 25.4 cc (1.6 cu in)

Fuel Capacity 20.6 fl oz Shaft Length 59 in Starting System Standard Weight (lbs) 14.3 lb