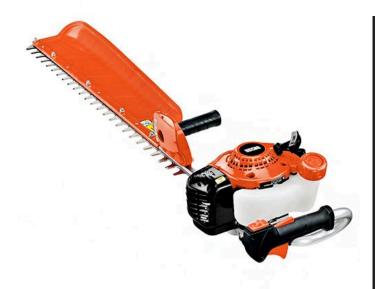

# Echo HCS-3810 Hedge Trimmer 38in 21.2CC Single Sided

RECHCS3810

#### Details

The Echo HCS-3810 single-sided hedge trimmer with 38 in blades, has a full-length debris shield to help sweep away the hedge clippings. Well maintained hedges, bushes and shrubs keep outdoor living spaces looking their best while enhancing their natural beauty. This lightweight hedge trimmer gives you an advanced cut with a 21.2cc engine and exclusive Razor Edge blades with 3-sided teeth for longer cutting performance. Rubber front and rear grip provides comfort and reduced vibration for the operator. 21.2cc. 38 in. Blades. 10.8 lbs. Please note: This product is considered either bulky or otherwise restricted from shipment by air, and will only be shipped ground freight.

- Full-length debris shield for reduced cleanup time
- 38 in. RazorEdge Blades with 3-Sided Teeth
- Rubber Front and Rear Grip for Comfort and Reduced Vibration
- Vibration Reducing Features for Operator Comfort
- i-30 Starter
- Forward Facing Exhaust to Protect Bushes and Shrubs
- 21.2cc Professional Grade 2 Stroke Gas Engine
- Lightweight 10.2 lbs.

#### Specifications

| Manufacturer        | Echo                |
|---------------------|---------------------|
| Blade Length        | 38 in               |
| Carburetor          | Rotary              |
| Engine Displacement | 21.2 cc (1.3 cu in) |
| Fuel Capacity       | 12.5 fl oz          |
| Starting System     | i-30                |
| Weight (lbs)        | 10.8 lb             |
|                     |                     |