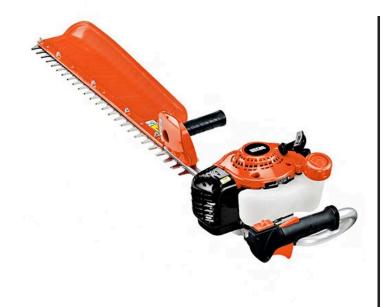

## Echo HCS-2810 Hedge Trimmer 28in 21.2CC Single Sided

Add beauty and grace to what nature provided with the ECHO HCS-2810 single-sided hedge trimmer. Not only does it take a little off the top of your hedges but the debris shield sweeps away the trimmings. This lightweight hedge trimmer gives you an advanced cut with a 21.2cc engine and exclusive RazorEdge blades with 3-sided teeth for longer cutting performance. Rubber front and rear grip provides comfort and reduced vibration for the operator. 21.2cc 28 in Iblade. 10.2 lbs.

Please note: This product is considered either bulky or otherwise restricted from shipment by air, and will only be shipped ground freight.

- Full-length Debris Shield for Reduced Cleanup Time
- 28 in. RazorEdge Blades with 3-sided Teeth for Longer Cutting Performance
- Rubber Front and Rear Grip Provides Comfort and Reduced Vibration
- Forward Facing Exhaust Prevents Damage to Bushes
- Magnesium Gear Case
- 20.2cc Professional-Grade 2 Stroke Gas Engine

## **Specifications**

Manufacturer Echo Blade Length 28 in Carburetor Rotary

Engine Displacement 21.2 cc (1.3 cu in)

Fuel Capacity 12.5 fl oz Starting System i-30 Weight (lbs) 10.2 lb

Pekerti Jaya Sdn. Bad