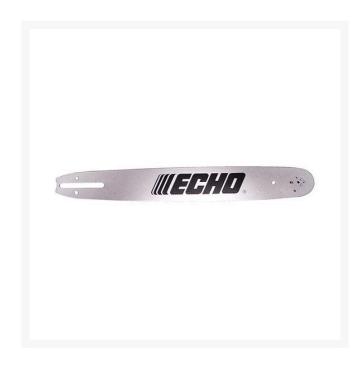

## Echo 18in Pro Am .325 Bar

## **Details**

ECHO's laminated replacement chainsaw bar is a stiffer bar design to deliver more precise cutting. With a lightweight aluminum core design to improve balance on smaller saws and to reduce user fatigue, a durable alloy-steel contruction, and a hard rail groove that creates better chain retention and less wear, ECHO's guide bar is an excellent choice for versitile, and high-performance applications.