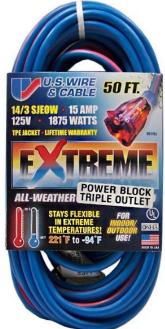

## 50', 14/3 Sjeow, 1875 Watts, Extreme **Extension Cord, Lighted End, Blue** RE98050

## **Details**

The EXTREME 300V All Weather Extension Cord is constructed of 100% TPE compound providing maximum flexibility, abrasion and oil resistance. Power indicator light shows when power is on. The cords are lightweight and tangle-free. Wire cord sets are double insulated with solid molded plugs. Cords will not mar floors or walls and resistant to abrasion and deterioration from moisture and sunlight. Temperature rating of +221 F to -94 F (+105a to -70 C).