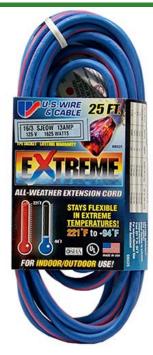

## 25', 16/3 Sjeow, 1625 Watts, Extreme Extension Cord, Lighted End, Blue RE97025

## Details

The EXTREME 300V All Weather Extension Cord is constructed of 100% TPE compound providing maximum flexibility, abrasion and oil resistance. Power indicator light shows when power is on. The cords are lightweight and tangle-free. Wire cord sets are double insulated with solid molded plugs. Cords will not mar floors or walls and resistant to abrasion and deterioration from moisture and sunlight. Temperature rating of +221 F to -94 F (+105a to -70 C).