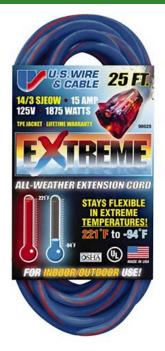

## 25', 14/3 Sjeow, 1875 Watts, Extreme Extension Cord, Lighted End, Blue RE98025

## Details

The EXTREME 300V All Weather Extension Cord is constructed of 100% TPE compound providing maximum flexibility, abrasion and oil resistance. Power indicator light shows when power is on. The cords are lightweight and tangle-free. Wire cord sets are double insulated with solid molded plugs. Cords will not mar floors or walls and resistant to abrasion and deterioration from moisture and sunlight. Temperature rating of +221 F to -94 F (+105a to -70 C).