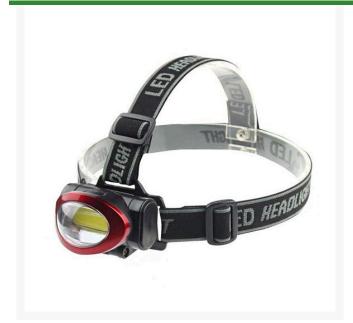

## **Details**

The 120 Lumen Voltec LED head lamp is ideal for hands-free lighting on the job, at home or recreation. This super bright, high power 3W COB LED white light offers settings of high, low and flashing. The adjustable headband provides proper and comfortable fit while the adjustable lamp beam directs the light where you it the most. Lightweight. Uses (3) AAA batteries, included. Black.

- Super Bright High Power 3W COB LED
- 3 Light Settings (Hi/Low/Flashing)
- Super Bright White Light with Low Heat Output
- Adjustable Head Lamp for Light Direction
- Uses 3AA Replaceable Batteries