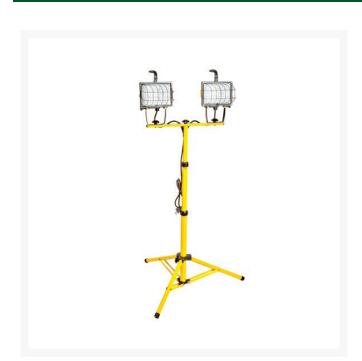

## Halogen Tripod Work Light RE8-00211

## **Details**

Portable telescopic tripod, equipped with twin-head work lights with 500 watt Halogen bulbs, provides a total of 1000 watts of light on your job. Tripod extends 5 feet with adjustable knobs to allow lights to tilt and swivel or be removed for multiple use. Lights feature "S" type base for stability and tempered glass with metal grill for safety. On/off switch on each light. Bulbs and 5' cord included.

- Twin-head work lights
- Two 500 Watt halogen bulbs
- Tripod extend 5'
- Adjustable knobs tilt and swivel lights
- Tempered glass & metal grill for safety
- Each light has on/off switch
- Bulbs and 5' cord included