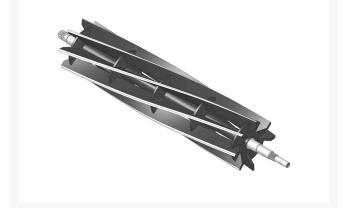

R018594

**Reel - 8 Blade** 

## Details

R&R Reel blades are manufactured from high carbon-boron alloy steel and then hardened to RC46-49 to match the temper of our bedknives and original equipment bedknives. All R&R Reels are cylindrically ground on bearing surfaces and then relief ground. Reels are then precision computer balanced for extended bearing and reel life. R&R Products Reels are guaranteed against defects in material and workmanship for the life of the reel under normal use.

- High Carbon-Boron Alloy Steel
- Cylindrically Ground on Bearing Surfaces
- Precision Computer Balanced

Replaces

Lesco

018594

Specifications

Manufacturer

**R&R** Products

Fits Models Lesco 300 & 500