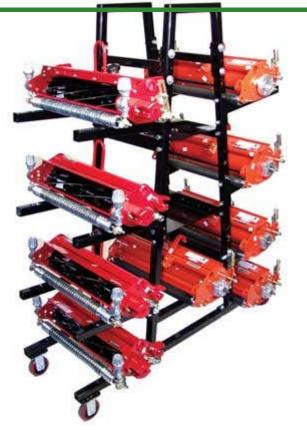

## Details

Protect your Greensmower cutting units and conserve floor space in your maintenance facility with this convenient R&R racking system. Welded Aframe design provides solid, rigid construction. Adjustable steel arms bolt in place to accommodate up to 9 Greensmower cutting units. Two additional solid metal shelves in the center of the rack are designed for bedknives, rollers or miscellaneous storage. It's made of heavy duty tubular steel for a lifetime of service. Optional easy roll wheels allow racks to be stored close together or pulled to desired area. Powder-coated finish. Easy to assemble. 67" H x 56" L x 18" W. Please note: Due to excessive air freight charges, this item will be shipped ground freight.

## **Specifications**

Manufacturer Dimensions R&R Products 67 in H x 56 in L x 18 in W