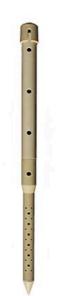

## Deep Drip Stake - 24 in RDD24

Promote a healthy, deep root system for trees and shrubs by delivering water and nutrients directly to their roots. Eliminates water run-off or evaporation. This sturdy PVC pipe is designed with a 10" ventilated pointed end and an ABS cap for driving into the ground with a slege hammer, if necessary. A 1/4" drip line is positioned in the cap, water runs down the ventilated tube and deep into the ground while filtering rocks and dirt from entering the device. Or, remove cap and fill pipe with a water hose. Powder or granulated nutrients may be poured into stake. As the plant grows, reposition stake. Ideal for sloped areas. Hassle-free, maintenance-free.