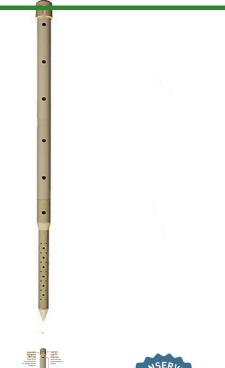

## Deep Drip Stake - 36 in

RDD36

## **Details**

Promote a healthy, deep root system for trees and shrubs by delivering water and nutrients directly to their roots. Eliminates water run-off or evaporation. This sturdy PVC pipe is designed with a 10" ventilated pointed end and an ABS cap for driving into the ground with a slege hammer, if necessary. A 1/4" drip line is positioned in the cap, water runs down the ventilated tube and deep into the ground while filtering rocks and dirt from entering the device. Or, remove cap and fill pipe with a water hose. Powder or granulated nutrients may be poured into stake. As the plant grows, reposition stake. Ideal for sloped areas. Hassle-free, maintenance-free.

## **Specifications**

Manufacturer Length

Deep Drip 36 in

Pekerti Jaya Sdn. Bad

45 Jalan Industri USJ 1/5, Taman Perindustrian USJ 1 Subang Jay, 47600 603-80216684