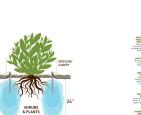

## **Details**

Promote a healthy, deep root system for trees and shrubs by delivering water and nutrients directly to their roots. Eliminates water run-off or evaporation. This sturdy PVC pipe is designed with a 10" ventilated pointed end and an ABS cap for driving into the ground with a slege hammer, if necessary. A 1/4" drip line is positioned in the cap, water runs down the ventilated tube and deep into the ground while filtering rocks and dirt from entering the device. Or, remove cap and fill pipe with a water hose. Powder or granulated nutrients may be poured into stake. As the plant grows, reposition stake. Ideal for sloped areas. Hassle-free, maintenance-free.