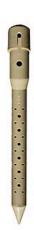

## Deep Drip Stake - 14 in RDD14

## **Details**

Promote a healthy, deep root system for trees and shrubs by delivering water and nutrients directly to their roots. Eliminates water run-off or evaporation. This sturdy PVC pipe is designed with a 10" ventilated pointed end and an ABS cap for driving into the ground with a slege hammer, if necessary. A 1/4" drip line is positioned in the cap, water runs down the ventilated tube and deep into the ground while filtering rocks and dirt from entering the device. Or, remove cap and fill pipe with a water hose. Powder or granulated nutrients may be poured into stake. As the plant grows, reposition stake. Ideal for sloped areas. Hassle-free, maintenance-free.