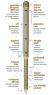

## **Details**

Promote a healthy, deep root system for trees and shrubs by delivering water and nutrients directly to their roots. Eliminates water run-off or evaporation. This sturdy PVC pipe is designed with a 10" ventilated pointed end and an ABS cap for driving into the ground with a slege hammer, if necessary. A 1/4" drip line is positioned in the cap, water runs down the ventilated tube and deep into the ground while filtering rocks and dirt from entering the device. Or, remove cap and fill pipe with a water hose. Powder or granulated nutrients may be poured into stake. As the plant grows, reposition stake. Ideal for sloped areas. Hassle-free, maintenance-free.

## **Specifications**

Manufacturer Length Deep Drip 14-1/2 in