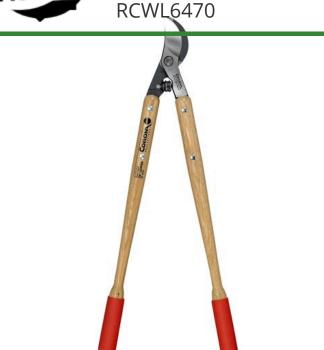

## Corona ClassicCUT Bypass Lopper - 36in

## **Details**

Corona ClassicCUT Bypass Loppers with tapered hickory wood handles and MAXfORGED steel blades feature a large 2-1/4in. cutting capacity. Slice effortlessly through thick stems and branches with the Radial Arc fully heat-treated steel blade with self-aligning pivot bolt. Clean, consistent cuts are made with the sap groove and bypass blade design preventing sticking and build-up. The wood handles are designed with cushioned grips and Shock Stop bumpers for operator comfort Resharpenable blades. 2-1/4 in. Blade. 36 in. Wood Handle.

- Resharpenable, Forged Radial Arc bypass blade
- Fully heat-treated steel alloy
- Forged slant-ground hook and self-cleanin sap grove
- Precision-made, selfl-aligning pivot bolt
- Tapered, boltl-on 36in Hickory handles
- 2-1/2in cut capacity