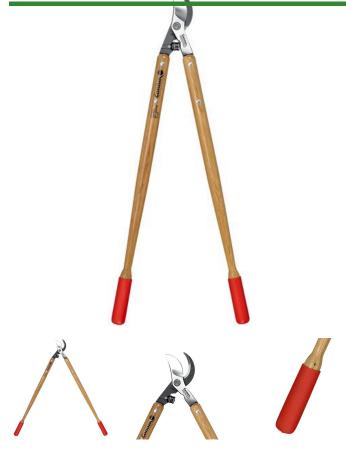

## Corona ClassicCUT Bypass Lopper -

32in.

**RCWL6450** 

## Details

Corona ClassicCUT Bypass Loppers with tapered hickory wood handles and MAXfORGED steel blades feature a large 2-1/4in. cutting capacity. Slice effortlessly through thick stems and branches with the Radial Arc fully heat-treated steel blade with self-aligning pivot bolt. Clean, consistent cuts are made with the sap groove and bypass blade design preventing sticking and build-up. The wood handles are designed with cushioned grips and Shock Stop bumpers for operator comfort Resharpenable blades. 2-1/4 in. Blade. 32 in. Wood handles.

- Fully heat-treated steel alloy blades
- Self-aligning pivot bolt
- Shock Stop bumpers
- Tapered, bolt-on hickory wood handles
- Resharpenable, replaceable blades
- 2 1/4in cut capacity

## **Specifications**

| Manufacturer    |  |
|-----------------|--|
| Handle Length   |  |
| Handle Material |  |

Corona 32 in Hickory