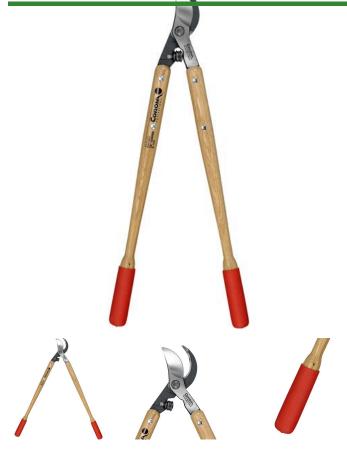

## Corona ClassicCUT Bypass Lopper -

26in.

**RCWL6420** 

## Details

Corona ClassicCUT Bypass Loppers with tapered hickory wood handles and MAXfORGED steel blades feature a large 2-1/4in. cutting capacity. Slice effortlessly through thick stems and branches with the Radial Arc fully heat-treated steel blade with self-aligning pivot bolt. Clean, consistent cuts are made with the sap groove and bypass blade design preventing sticking and build-up. The wood handles are designed with cushioned grips and Shock Stop bumpers for operator comfort Resharpenable blades. 2-1/4 in. Blade. 26 in. Wood handle.

- Resharpenable, forged Radial Arc bypass blade
- Fully heat-treated steel alloy
- Forged slant-ground hook with self-cleaning sap groove
- Tapered, bolt-on Hickory handles
- 2-1/4in cut capacity

## Specifications

Manufacturer Handle Length Handle Material Corona 26 in Hickory