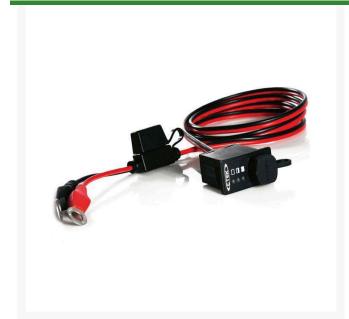

## **Details**

Comfort Indicator Panel is designed and developed to make the maintenance of the battery in the vehicle easy and convenient, especially when the battery is hard to reach. Simply mount the indicator panel, route the cable to the battery, then connect the charger to the socket on the indicator panel. The light indicator shows the status of the battery and easily charges whenever necessary for prolonged life. Indicates when the harmful sulfation process begins. Two cable lengths available.

- Designed to fit UC 800, US 800, MULTI US 3300, MULTI US 7002, US0.8, and MUS 4.3 battery chargers.
- Eyelet: M8 1/3 in. (8.4mm)
- 10.8 ft. cable length
- Fuse: 15A.
- 2 year warranty