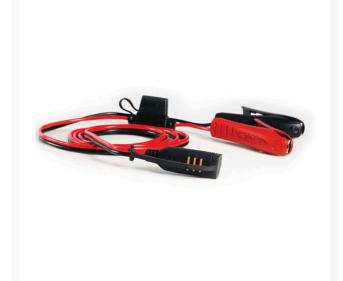

## Details

Comfort Indicator Clamp is designed and developed to keep track of battery status and eliminate the risk of a flat battery. Comfort Indicator Clamp prolongs battery life expectancy, as the indicator makes sure it can always be fully charged and indicates when the harmful sulfation process begins. Eyelet 3/8" (6.4mm), Cable 5', Fuse 15A. Designed to fit UC800, MULTI US 3300, MULTI US 7002, US 0.8 and MUS 4.3.

- Prolongs battery life
- Indicates sulfation
- Eyelet 3/8" (6.4mm)
- Fuse 15A
- 5 ft. cable
- Fits UC800, MULTI US 3300, MULTI US 7002, US0.8 and MUS 4.3