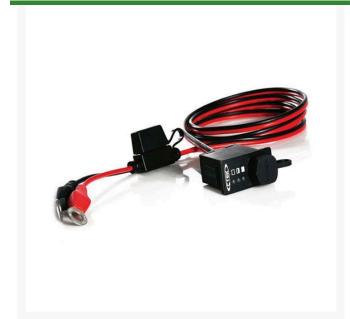

## **Details**

Comfort Indicator Panel is designed and developed to make the maintenance of the battery in the vehicle easy and convenient, especially when the battery is hard to reach. Simply mount the indicator panel, route the cable to the battery, then connect the charger to the socket on the indicator panel. The light indicator shows the status of the battery and easily charges whenever necessary for prolonged life. Indicates when the harmful sulfation process begins. Two cable lengths available.

- Designed to fit UC 800, US 800, MULTI US 3300, MULTI US 7002, US0.8, and MUS 4.3 battery chargers.
- Eyelet: M8 1/3 in. (8.4mm)
- 4.9 ft. cable length
- Fuse: 15A.
- 2 year warranty