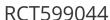

## Tire - 21x11.00-8 Nhs (4 Ply) Carlisle AT101 Chevron

## **Details**

The Carlisle AT101 Chevron tire is a specialized tire that offers exceptional traction and control for zero-turn mowers. With its muted lug depth, specialty bar design, and tapered corners, this tire provides the extra traction needed without sacrificing maneuverability or damaging the turf. Whether you re mowing on wet grass or navigating through uneven terrain, the Carlisle AT101 Chevron tire delivers reliable performance and ensures optimal traction to tackle any challenge.

- Muted lug depth for easy turning and extra traction
- Specialty bar design for forward traction
- Tapered corners and reduced in depth to provide power without shedding turf

## **Specifications**

Manufacturer Carlisle
Ply 4 Ply
Tire Size 21x11.00-8
Tread Design AT101 Chevron

Pekerti Jaya Sdn. Bad

45 Jalan Industri USJ 1/5, Taman Perindustrian USJ 1 Subang Jay, 47600 603-80216684