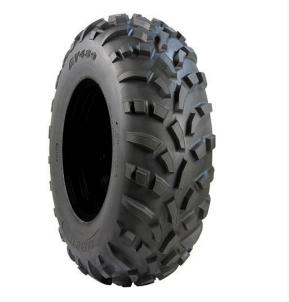

## **Details**

The Carlisle AT489 ATV tire is a popular and highly acclaimed choice for original equipment replacement. With its puncture-resistant tread compounds, tread design for aggressive yet smooth control, and versatility on soft, intermediate surfaces, and mud, this tire offers exceptional performance in diverse off-road conditions. Whether you re exploring challenging trails or cruising through softer terrains, the AT489 tire delivers reliable traction, durability, and a comfortable ride.

- Puncture resistant tread compounds
- Tread designed for aggressive yet smooth control
- Soft to intermediate surfaces/mud

## **Specifications**

Manufacturer Carlisle Ply 3 Ply Tire Size 25x11.00-10

Tread Design AT489