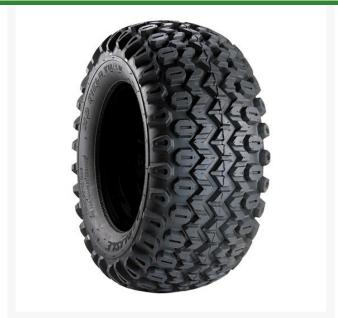

## Tire - AT25x13-9 (3 Ply) Carlisle HD Field Trax

RCT588394

## **Details**

Upgrade your off-road vehicle with the Carlisle HD Field Trax tire and experience the ultimate performance on hard-packed surfaces. With its wide profile and non-directional tread pattern, this tire provides exceptional stability and traction, allowing you to conquer any terrain with confidence. Enhance your off-road experience today with the Carlisle HD Field Trax tire. Enjoy the benefits of its blended tread pattern, wide footprint, and rugged construction. Take your vehicle to new heights and tackle any challenge that comes your way.

- Blended tread pattern for self-cleaning and traction
- Wide footprint for hard surfaces
- Intermediate to hard surfaces