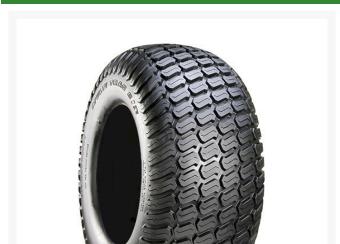

## Tire - 25x11.00-12NHS (4 Ply) Carlisle Multi Trac C/S

RCT574369

## **Details**

The Carlisle Multi-Trac C/S tire is a professional-grade tire known for its durability, stability, and traction. With its contoured shoulder protection, deep tread lugs, and durable tread compound, this tire delivers reliable performance for ZTRs and professional-grade mowers. Whether you remaintaining a large property or operating a landscaping business, the Multi-Trac C/S tire is designed to meet the highest standards and provide optimal performance in any condition.

- Contoured shoulder protection
- Deep tread lugs in profile for optimized stability and traction
- Durable tread compound