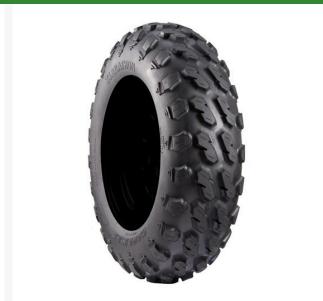

## Tire - AT26 x 8-14 (3 Ply) Carlisle Terrathon RCT560487

## **Details**

Conquer any terrain with ease with the Americanmade Terrathon tire, featuring revolutionary Extended Range Technology (ERT) for unparalleled performance. Our radial construction ensures durability while the non-directional tread pattern delivers exceptional traction on soft to hard surfaces. Endure the toughest conditions with confidence, backed by a rigorous 90-mile endurance test at zero psi. Dominate the trails with dimpled lugs that minimize heat buildup and a continuous center groove with open shoulder lug design, effectively channeling water away in wet conditions. Integrated sipes on lugs boost traction on slippery surfaces, providing maximum stability and control. Don t settle for less choose Terrathon for your next adventure.

- Extended Range Technology (ERT) ensures unparalleled performance
- 90-mile endurance test at zero psi for extreme reliability
- Radial construction for durability and reliability
- Dimpled lugs for reduced heat buildup
- Continuous center groove and open shoulder lug design channels water away in wet conditions
- Integrated sipes on lugs increase traction on wet surfaces
- Soft to hard surfaces/mud
- Made in the USA

## **Specifications**

Manufacturer Carlisle
Ply 3 Ply
Tire Size 26x8.00-14
Tread Design Terrathon

Pekerti Jaya Sdn. Bad

45 Jalan Industri USJ 1/5, Taman Perindustrian USJ 1 Subang Jay, 47600 603-80216684