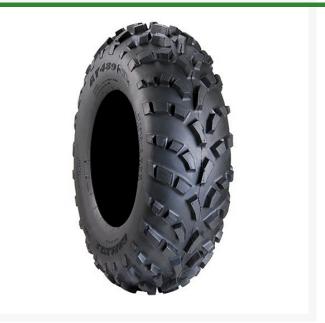

## **Details**

The AT489 XL tire is the heavy duty version of the original AT 489. It is an excellent choice for intermediate to hard surface use featuring a inch lug depth and lightweight construction. Made in the USA.

- Wrap-around shoulder lugs provide more side bite promoting forward traction while minimizing lateral slip
- inch lug depth deepest lug depth in all the AT489 series
- Constructed with shock absorption lugs
- 3\* rated
- Soft to intermediate surfaces/mud

## **Specifications**

Manufacturer Carlisle
Ply 6 Ply
Tire Size 26x8.00-12
Tread Design AT489 X/L

Pekerti Jaya Sdn. Bad

45 Jalan Industri USJ 1/5, Taman Perindustrian USJ 1 Subang Jay, 47600