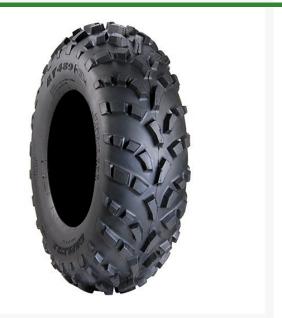

## Tire - AT27x11-12 (6 Ply) Carlisle AT489 x/L

RCT560471

## **Details**

The AT489 XL tire is the heavy duty version of the original AT 489. It is an excellent choice for intermediate to hard surface use featuring a inch lug depth and lightweight construction. Made in the USA.

- Wrap-around shoulder lugs provide more side bite promoting forward traction while minimizing lateral slip
- inch lug depth deepest lug depth in all the AT489 series
- Constructed with shock absorption lugs
- 3\* rated
- Soft to intermediate surfaces/mud