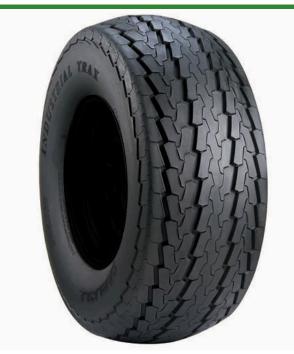

## Tire - 25x8.50-12 Nhs (6 Ply) Carlisle Industrial Trax RCT560445

## Details

The Carlisle Industrial Trax tire is designed to excel in hard surface utility vehicle applications. With its non-directional tread pattern, this tire offers easy handling on hard surfaces, ensuring stability and control. Whether you re operating utility golf carts or concession vehicles, the Industrial Trax tire delivers reliable performance and durability for heavy-duty hard surface applications. Trust in the Carlisle Industrial Trax tire to provide the traction and reliability needed to power your work.

- Non-directional tread pattern for easy handling on hard surfaces
- Primarily used for heavy-duty hard surface applications such as utility carts or concession carts

## Specifications

Manufacturer Ply Tire Size Tread Design Carlisle 6 Ply 25x8.50-12 Industrial Trax