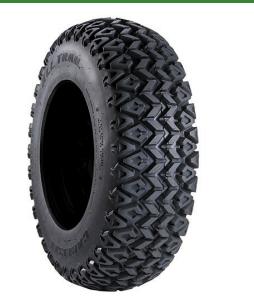

## Tire - 25x9.00-12 Nhs (4 Ply) Carlisle All Trail II

RCT560443

## Details

The All Trail II tires are specifically designed for use on hard surface conditions. The low, wide profile reduces soft wallowing chassis roll commonly experienced with other tires while its uniquely tight tread pattern offers a smooth ride experience. The specially formulated compound delivers durable extended tire life with responsive, predictable, and level handling on pavement, concrete, and hardpacked soil. Made in the USA.

- Tightly grooved tread design for stability on hard-packed terrain
- Low, wide profile for reduced soft wallowing chassis roll
- Extended-wear tread compound
- Extended-wear tread compound

## Specifications

Manufacturer Ply Tire Size Tread Design Carlisle 4 Ply 25x9.00-12 All Trail II