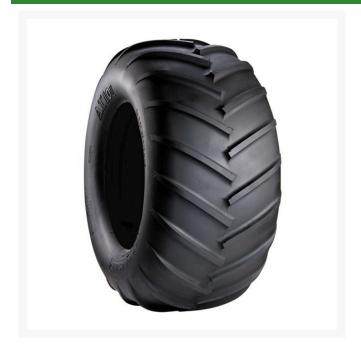

## Tire - 24x12.00-12 Nhs (4 Ply) Carlisle AT101 Chevron

RCT560352

## **Details**

The Carlisle AT101 Chevron tire is a specialized tire that offers exceptional traction and control for zero-turn mowers. With its muted lug depth, specialty bar design, and tapered corners, this tire provides the extra traction needed without sacrificing maneuverability or damaging the turf. Whether you re mowing on wet grass or navigating through uneven terrain, the Carlisle AT101 Chevron tire delivers reliable performance and ensures optimal traction to tackle any challenge.

- Muted lug depth for easy turning and extra traction
- Specialty bar design for forward traction
- Tapered corners and reduced in depth to provide power without shedding turf

## **Specifications**

Manufacturer Carlisle Ply 4 Ply

Tire Size 24x12.00-12 Tread Design AT101 Chevron

Pekerti Jaya Sdn. Bad

45 Jalan Industri USJ 1/5, Taman Perindustrian USJ 1 Subang Jay, 47600