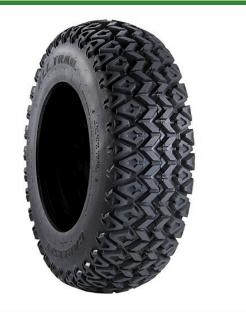

## Tire - 24x9.50-10 Nhs (4 Ply) Carlisle All Trail II

RCT55A3P2

## Details

The All Trail II tires are specifically designed for use on hard surface conditions. The low, wide profile reduces soft wallowing chassis roll commonly experienced with other tires while its uniquely tight tread pattern offers a smooth ride experience. The specially formulated compound delivers durable extended tire life with responsive, predictable, and level handling on pavement, concrete, and hardpacked soil. Made in the USA.

- Tightly grooved tread design for stability on hard-packed terrain
- Low, wide profile for reduced soft wallowing chassis roll
- Extended-wear tread compound
- Extended-wear tread compound