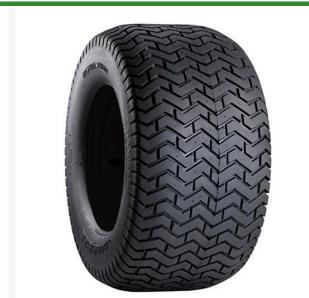

## **Details**

The Carlisle Ultra Trac tire is the ideal choice for specialized applications that prioritize high flotation and turf preservation. With its wide, flat footprint, reduced void in the tread, low ground pressure, good traction, and even pressure distribution, this tire delivers exceptional turf protection and performance. Whether you re maintaining golf courses or engaging in grounds maintenance, the Carlisle Ultra Trac tire ensures optimal turf preservation and reliable operation.

- Wide with a flat footprint and reduced void in the tread to preserve turf
- Low ground pressure and good traction for turf preservation
- Even pressure distribution in profile