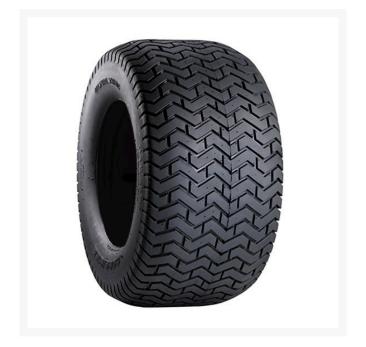

## Tire - 26.5x14.00-12 Nhs (4 Ply) Carlisle Ultra Trac

RCT529386

## **Details**

The Carlisle Ultra Trac tire is the ideal choice for specialized applications that prioritize high flotation and turf preservation. With its wide, flat footprint, reduced void in the tread, low ground pressure, good traction, and even pressure distribution, this tire delivers exceptional turf protection and performance. Whether you re maintaining golf courses or engaging in grounds maintenance, the Carlisle Ultra Trac tire ensures optimal turf preservation and reliable operation.

- Wide with a flat footprint and reduced void in the tread to preserve turf
- Low ground pressure and good traction for turf preservation
- Even pressure distribution in profile