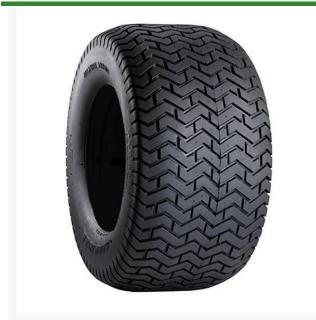

# Tire - 24x13.00-12 Nhs (4 Ply) Carlisle Ultra Trac

#### **Details**

The Carlisle Ultra Trac tire is the ideal choice for specialized applications that prioritize high flotation and turf preservation. With its wide, flat footprint, reduced void in the tread, low ground pressure, good traction, and even pressure distribution, this tire delivers exceptional turf protection and performance. Whether you re maintaining golf courses or engaging in grounds maintenance, the Carlisle Ultra Trac tire ensures optimal turf preservation and reliable operation.

- Wide with a flat footprint and reduced void in the tread to preserve turf
- Low ground pressure and good traction for turf preservation
- Even pressure distribution in profile

## **Specifications**

Manufacturer Carlisle
Ply 4 Ply

Tire Size 24x13.00-12 Tread Design Ultra Trac