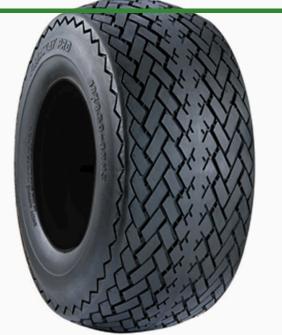

## Tire - 18x8.50-8 Nhs (4 Ply) Carlisle Fairway Pro

## **Details**

The Carlisle Fairway Pro tire is a top-value tire that delivers dependable performance and long hours of use on golf courses or park grass. Engineered to excel in these environments, this tire is the ideal choice for golf carts and utility vehicles. The Carlisle Fairway Pro features a wide footprint for increased stability and sawtooth tread to minimize compaction, this tire is designed to excel on golf courses and park grass. Enjoy long hours of dependable performance and confidently navigate through any terrain with the Fairway Pro tire.

- Wide footprint for increased stability
- Minimized compaction with sawtooth tread

## **Specifications**

Manufacturer Carlisle
Ply 4 Ply
Tire Size 18x8.50-8
Tread Design Fairway Pro

Pekerti Jaya Sdn. Bad

45 Jalan Industri USJ 1/5, Taman Perindustrian USJ 1 Subang Jay, 47600