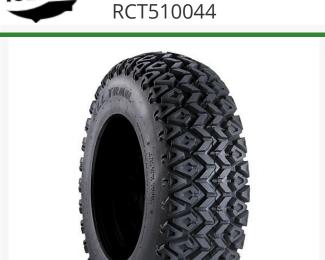

## Tire - 22x10.00-8 Nhs (4 Ply) Carlisle All Trail II

## **Details**

The All Trail II tires are specifically designed for use on hard surface conditions. The low, wide profile reduces soft wallowing chassis roll commonly experienced with other tires while its uniquely tight tread pattern offers a smooth ride experience. The specially formulated compound delivers durable extended tire life with responsive, predictable, and level handling on pavement, concrete, and hard-packed soil. Made in the USA.

- Tightly grooved tread design for stability on hard-packed terrain
- Low, wide profile for reduced soft wallowing chassis roll
- Extended-wear tread compound
- Extended-wear tread compound