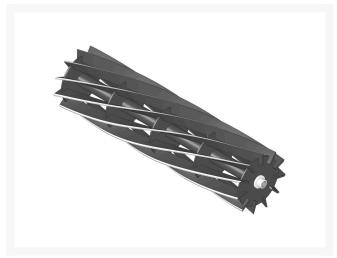

# Reel - 11 Blade 27x7

#### **Details**

R&R Reel blades are manufactured from high carbon-boron alloy steel and then hardened to RC46-49 to match the temper of our bedknives and original equipment bedknives. All R&R Reels are cylindrically ground on bearing surfaces and then relief ground. Reels are then precision computer balanced for extended bearing and reel life. R&R Products Reels are guaranteed against defects in material and workmanship for the life of the reel under normal use.

- High Carbon-Boron Alloy Steel
- Cylindrically Ground on Bearing Surfaces
- Precision Computer Balanced