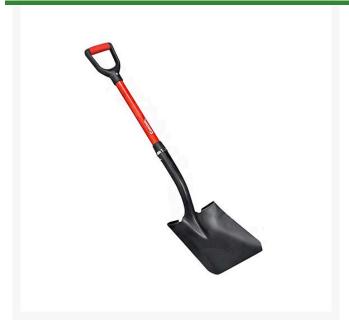

## Corona Square Point Shovel - 30in D-Grip Handle

RCSS31030

## **Details**

This 14 gauge shovel with D-grip handle is constructed with a tempered steel blade and sharpened edge. The square-head design provides maximum lifting and moving of loose material. Large forward-turned steps give firmer footing. Textured epoxy finish protects head against rust. 30" Fiberglass D-Grip handle.

- Square head design for efficient lifting and moving of loose material
- Extra-thick, 14-gauge tempered steel blade
- Pre-sharpened blade with textured epoxy finish
- 30" Fiberglass handle with plastic D-grip
- D-grip design helps control material being moved
- Contractor-grade fiberglass handle 40% stronger than wood
- Easier to use in close quarters