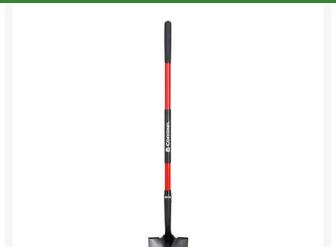

## **Corona Round Point Shovel - 48in Fiberglass Handle**

RCSS30020

## **Details**

Get the job done with this strong 14-gauge tempered steel blade shovel with sharpened edge. The round point allows for easy penetration of a variety of materials. Large, forward-turned steps for firmer footing. A textured epoxy finish protects the head against rust. Steel collar for strong connection. Non-slip cushion grip for comfort. 48in. fiberglass handle.

- 14 gauge tempered steel blade
- 48in fiberglass handle with non-slip grip
- Round point makes easy penetration of materials
- Large, forward-turned steps for firmer footing
- Textured epoxy finish protects the head
- Steel collar for strong connection

## **Specifications**

Manufacturer Corona
Handle Material Fiberglass
Head Material Tempered Steel

Pekerti Jaya Sdn. Bad

45 Jalan Industri USJ 1/5, Taman Perindustrian USJ 1 Subang Jay, 47600