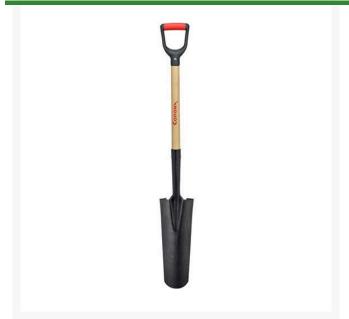

## Corona Drain Spade - 30in Ash Handle - D-Grip

RCSS28010

## **Details**

Tapered, 16" round nose, slightly cupped blade for efficient digging of deep, round-bottom drains and trenches. 15 gauge tempered steel blade for long service life. Large forward-turned steps for firmer footing. 30" Ash wood handle with D-Grip.

- 16" drain spade
- 15 gauge tempered steel blade
- Tapered, round nose
- Slightly cupped blade for efficient digging of deep, round bottom drains and trenches
- D-Grip handle
- 30" Ash wood handle