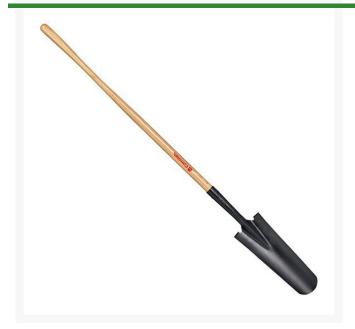

## Corona Drain Spade - 48in Straight Ash Handle

RCSS28000

## **Details**

Tapered, 16" blade, round nose, slightly cupped blade for efficient digging of deep, round bottom drains and trenches. 15-gauge tempered steel blade for long service life. Large forward-turned steps for firmer footing. 48 in. straight D-Grip handle.

- Tempered, round nose, slightly cupped blade for efficient digging of deep, round-bottom drains
- Large, 14-gauge tempered steel blade for long service life
- Large, forward-turned steps for firmer footing
- 48 in long wood handle