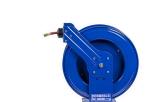

## **Coxreels Heavy Duty Hose Reel**

RCSHN450

## **Details**

High-quality steel construction with powder-coated finish. Features heavy-duty ribbed discs with rolled edges for greater strength & safety with the added stability of the Super Hub dual axle support to accommodate longer lengths of hose. External fluid path with brass NPT swivel that screws into 1" solid steel axle, easily removed for swivel maintenance. The lubricated spring motor is also easily removed for safe, convenient replacement, extending reel life indefinitely.

## **Specifications**

Manufacturer Cox Reels Hose Included Yes Hose Inside .5 in Diameter

50 ft Hose Length Hose Outside .75 in

Diameter

Maximum Pressure 300 psi Weight (lbs) 54 lb

Pekerti Jaya Sdn. Bad

45 Jalan Industri USJ 1/5, Taman Perindustrian USJ 1 Subang Jay, 47600