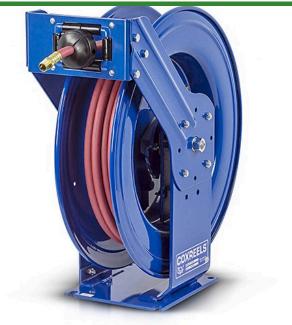

## **Coxreels Heavy Duty Hose Reel**

RCSHN450

## **Details**

High-quality steel construction with powder-coated finish. Features heavy-duty ribbed discs with rolled edges for greater strength & safety with the added stability of the Super Hub dual axle support to accommodate longer lengths of hose. External fluid path with brass NPT swivel that screws into 1" solid steel axle, easily removed for swivel maintenance. The lubricated spring motor is also easily removed for safe, convenient replacement, extending reel life indefinitely.

## **Specifications**

Manufacturer Cox Reels Hose Included Yes Hose Inside .5 in Diameter

50 ft Hose Length Hose Outside .75 in

Diameter

Maximum Pressure 300 psi Weight (lbs) 54 lb

Pekerti Jaya Sdn. Bad

45 Jalan Industri USJ 1/5, Taman Perindustrian USJ 1 Subang Jay, 47600