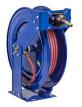

## **Coxreels Heavy Duty Hose Reel**

RCSHN450

## **Details**

High-quality steel construction with powder-coated finish. Features heavy-duty ribbed discs with rolled edges for greater strength & safety with the added stability of the Super Hub dual axle support to accommodate longer lengths of hose. External fluid path with brass NPT swivel that screws into 1" solid steel axle, easily removed for swivel maintenance. The lubricated spring motor is also easily removed for safe, convenient replacement, extending reel life indefinitely.

## **Specifications**

Manufacturer Cox Reels Hose Included Yes Hose Inside .5 in Diameter

50 ft Hose Length Hose Outside .75 in

Diameter

Maximum Pressure 300 psi Weight (lbs) 54 lb

Pekerti Jaya Sdn. Bad

45 Jalan Industri USJ 1/5, Taman Perindustrian USJ 1 Subang Jay, 47600