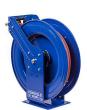

## **Coxreels Heavy Duty Hose Reel**

RCSHN450

## **Details**

High-quality steel construction with powder-coated finish. Features heavy-duty ribbed discs with rolled edges for greater strength & safety with the added stability of the Super Hub dual axle support to accommodate longer lengths of hose. External fluid path with brass NPT swivel that screws into 1" solid steel axle, easily removed for swivel maintenance. The lubricated spring motor is also easily removed for safe, convenient replacement, extending reel life indefinitely.

## **Specifications**

Manufacturer Cox Reels Hose Included Yes Hose Inside .5 in Diameter

50 ft Hose Length Hose Outside .75 in

Diameter

Maximum Pressure 300 psi Weight (lbs) 54 lb

Pekerti Jaya Sdn. Bad

45 Jalan Industri USJ 1/5, Taman Perindustrian USJ 1 Subang Jay, 47600