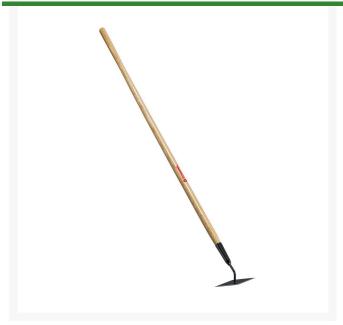

## **Corona Diamond Hoe**

RCSH61000

## **Details**

The Diamond Hoe features a diamond-shaped head with four sharpened edges to cut weeds on both forward and backward strokes. The hoe can easily nick small weeds from hard-to-reach areas. Features a carbon steel blade that can be easily sharpened and a 60 in. Northern Ash wood handle which allows working in an upright position reducing back strain. Ideal for landscapers, nurserymen and irrigation personnel.

- Diamond-shape head with four sharpened edges cuts weeds on both forward and back strokes.
- 60" Long Northern Ash wood handle allows working upright position, reduces back strain.
- Points of diamond-shaped blade can nick even small weeds from hard to reach areas.
- Easily sharpened carbon steel blade.