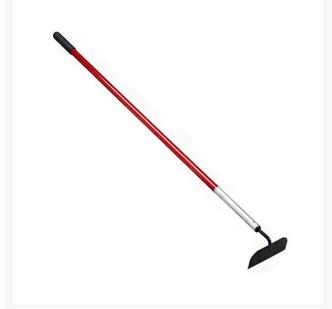

## Corona Garden Hoe - 6in

## **Details**

This Corona Garden Hoe is an excellent, all-purpose, general maintenance hoe with a sturdy 6"in wide tempered steel head for strength and long life. The gooseneck design is ideal for working around plants. The 60in red aluminum, oval-shaped handle with vinyl coating is lightweight and shaped for maximum strength.

- Tempered steel head
- Lightweight aluminum handle with vinyl coating
- Oval-shaped handle shaped for maximum strength
- Gooseneck design ideal for working around plants
- 6" wide blade excellent for general tasks

## **Specifications**

Manufacturer Corona
Handle Color Red
Handle Length 60 in
Handle Material Aluminum