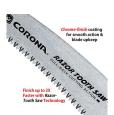

## Corona Razor Tooth Saw - 18in

The 18 inch Corona RazorTOOTH Saw festures a curved blade design cutting twice as fast as a conventional saw blade. The whetstone-ground razor teeth are sharpened on 3 sides then impulse hardened. Friction-reducing, rust resistant, tempered carbon-steel alloy with hard-coating allows the razor teeth to glide through wood on the pull stroke quickly and efficiently. The ergonomic non-slip D-handle is designed for gloved or 2handed operation.

- 18 in. Curved Blade
- Cuts 2X More Than Conventional Saws
- Whetstone-ground Razor Teeth are Sharpened on 3 Sides
- Friction-reducing Hard Coating to Cut Easily
- Ergonomic Grip for All-sized Hands Comfortably