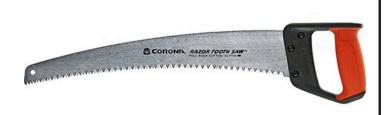

## Corona Razor Tooth Saw - 18in

The 18 inch Corona RazorTOOTH Saw festures a curved blade design cutting twice as fast as a conventional saw blade. The whetstone-ground razor teeth are sharpened on 3 sides then impulse hardened. Friction-reducing, rust resistant, tempered carbon-steel alloy with hard-coating allows the razor teeth to glide through wood on the pull stroke quickly and efficiently. The ergonomic non-slip D-handle is designed for gloved or 2handed operation.

- 18 in. Curved Blade
- Cuts 2X More Than Conventional Saws
- Whetstone-ground Razor Teeth are Sharpened on 3 Sides
- Friction-reducing Hard Coating to Cut Easily
- Ergonomic Grip for All-sized Hands Comfortably