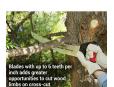

## Corona Razor Tooth Saw - 18in

The 18 inch Corona RazorTOOTH Saw festures a curved blade design cutting twice as fast as a conventional saw blade. The whetstone-ground razor teeth are sharpened on 3 sides then impulse hardened. Friction-reducing, rust resistant, tempered carbon-steel alloy with hard-coating allows the razor teeth to glide through wood on the pull stroke quickly and efficiently. The ergonomic non-slip D-handle is designed for gloved or 2handed operation.

- 18 in. Curved Blade
- Cuts 2X More Than Conventional Saws
- Whetstone-ground Razor Teeth are Sharpened on 3 Sides
- Friction-reducing Hard Coating to Cut Easily
- Ergonomic Grip for All-sized Hands Comfortably