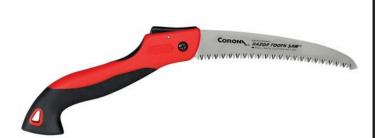

## **Corona Razor Tooth Folding Saw - 7in** RCRS7245

## **Details**

This Corona curved blade folding saw with 3-sided razor teeth provide 2 times faster and more efficient cutting for small to medium branches. Features a replaceable, curved, non-slip, taper-ground folding blade. Ergonomically designed, comfortable, comolded handle.

- 7" RazorTOOTH blade folding saw
- 3-sided razor teeth
- Faster and more efficient cutting for small to medium branches
- Replaceable, cruved, taper-rgound folding blade
- Ergonomically designed handle