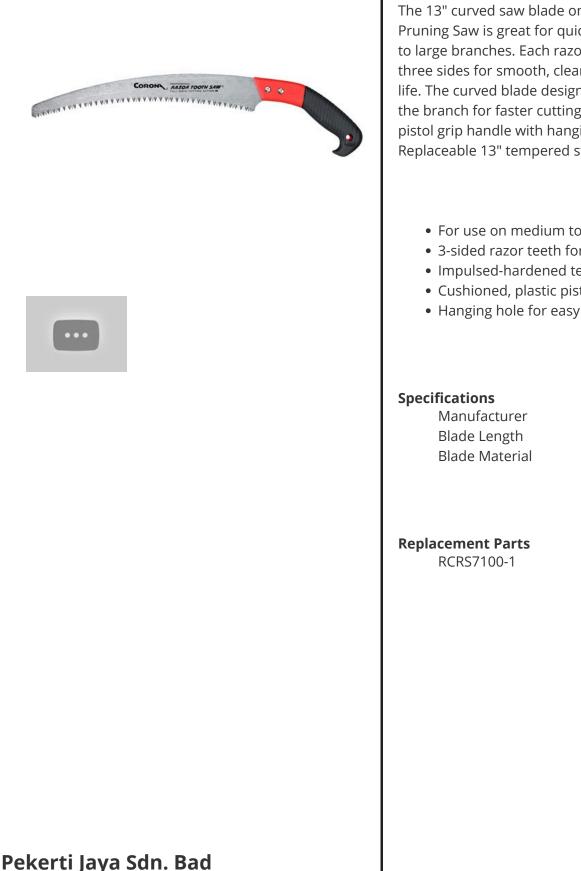

## Details

The 13" curved saw blade on the Razor Tooth Pruning Saw is great for quick removal of medium to large branches. Each razor tooth is sharpened on three sides for smooth, clean cuts and long service life. The curved blade design puts more teeth into the branch for faster cutting. Cushioned, co-molded pistol grip handle with hanging hole for storage. Replaceable 13" tempered steel alloy blade.

- For use on medium to large branches
- 3-sided razor teeth for smooth cuts
- Impulsed-hardened teeth for long life
- Cushioned, plastic pistol grip handle
- Hanging hole for easy storage

Corona 13 in **Tempered Steel** 