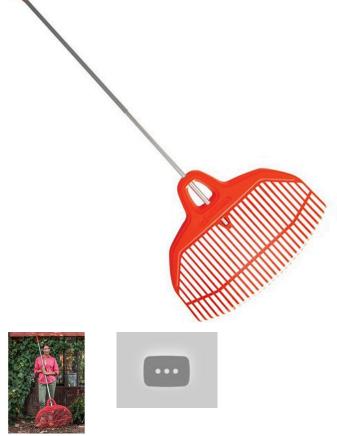

## Corona Big Load Leaf Rake - 30in

RCRK45030

## **Details**

The Corona BigLOAD Leaf Rake allows you to rake up to 2X faster than standard rakes. The unique head design maximizes load capacity and is both lightweight and durable. Optimized handle length allows for fuller leveraged strokes and more material moved per stroke. Get the leaves raked and move on to your next project with the Corona BigLOAD Leaf Rake. 30in, 30 tines.

- Rake Up to 2X Faster than Standard Leaf Rakes
- Unique Head Design Moves More Material Per Stroke
- 30 inch Poly Head is Both Lightweight and Durable
- 63 inch Aluminum Handle with Anti-Slip Vinyl Grip for Gripping Comfort in Extreme Heat or Cold
- 18 inch Long Teeth for Extra Volume