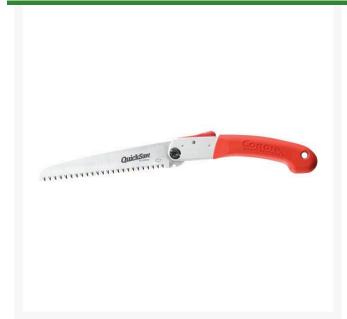

## Corona Max Quick Saw Folding Saw - 7in

## **Details**

Cut up to 2.5X faster than comparable professional saws. The patent-pending tooth pattern helps keep the cut channel free of sawdust. Impulse hardened teeth stay sharp longer. Dual cutting positions for regular cuts and one for difficult to reach branches. Locking blade with aluminum handle and release button make it lightweight and easy to carry. The 7" straight blade offers superior cutting stability for small to medium branches. Elastomer grips provide excellent hand grip in wet or dry weather and reduce fatigue. Replaceable locking blade.

- Cuts 2.5X Faster
- Patent-pending tooth pattern
- Dual cutting positions for regular and difficultto-reach branches
- Replaceable blade
- Locking blade
- Aluminum handle and release button
- Lightly textured elastomer grip helps reduce hand fatigue