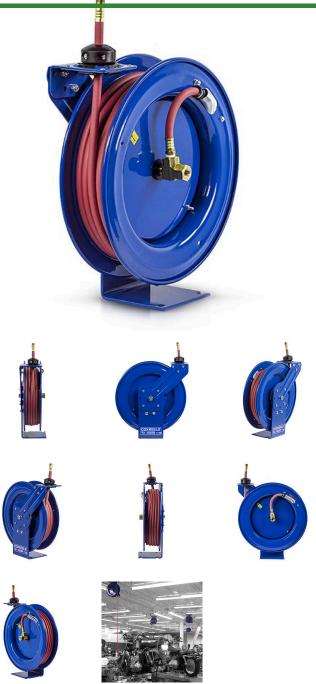

## **Coxreels Performance Hose Reel**

RCPLP350

## **Details**

Performance spring-drive hose reels have a long history of dependability and trouble-free performance. Sturdy, compact, space saving design with Coxreels' high quality steel construction and durable CPCTM powder-coat finish. Features heavyduty spun discs with rolled edges for greater strength & safety. Unique design includes an external fluid path with brass NPT swivel that screws into 1" solid steel axle and is easily removed for swivel maintenance. The lubricated factorymatched spring motor is also easily removed for safe, convenient replacement, enabling extremely long reel life!

## **Specifications**

Weight (lbs)

| lications        |           |
|------------------|-----------|
| Manufacturer     | Cox Reels |
| Hose Included    | Yes       |
| Hose Inside      | .375 in   |
| Diameter         |           |
| Hose Length      | 50 ft     |
| Hose Outside     | .625 in   |
| Diameter         |           |
| Maximum Pressure | 300 psi   |